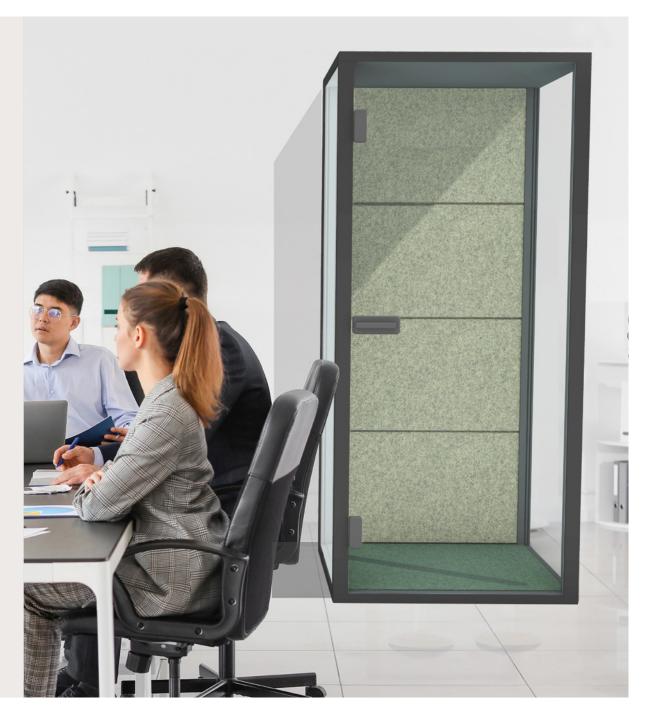

# **PRIMA**

Audiometric Booth

The new **PRIMA**audiometric booth
provides a sense of **space** and **brightness**that is new in the
industry.

**PRIMA** lends itself well to audioprosthesis studios as it is small in size but with large glass surfaces it is perfect for ensuring **functionality** and **space management**.

In size 1000x1040xh2250 mm **PRIMA** is equipped with **3 glazed areas**, giving **space** and **brightness** to the room.

## **Customise** your **Cabin.**

With **SUONOSOFT** sound absorber panels you have the opportunity to make your new telephone booth **unique**. You choose the **color**.