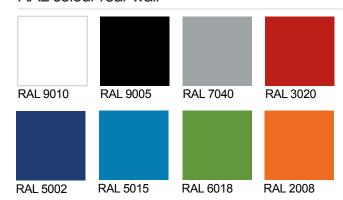

your choice of **RAL colour**
- > Internal power socket
- > Panel with No. 6 jack-jack sockets for connection audiometer
- > Adjustable feet for stability even on uneven floors
- > Door with lever handle

#### **OPTIONAL FEATURES**

- → LED lighting system
- > Silenced ventilation system
- > External audiometer table
- > Internal shelf

#### **DIMENSIONS - WEIGHT**

Height 2250 mm

Length 1040 mm

Depth 1000 mm

Weight 300 kg

#### **ELECTRICAL SYSTEM**

**Sockets** 1 \* 230V

**USB connections 1**\

Power cable 2m

## **Customise** your **Cabin.**

With **SUONOSOFT** sound absorber panels you have the opportunity to make your new telephone booth **unique**. You choose the **color**.

#### Suonosoft Panels

#### **MELANGE**









rcle 70 Circle 70 cm Ø 50 c

#### RAL colour rear wall



### Interior carpet colour



Special requests for shapes, fabric colours and cabin structure are to be quoted extra.





#### MARVINACUSTICA S.r.I.

Via Lago di Tovel, 10 36015 Schio (VI) Italy T +39 0445 575669 info@marvinacustica.it

www.marvinacustica.it