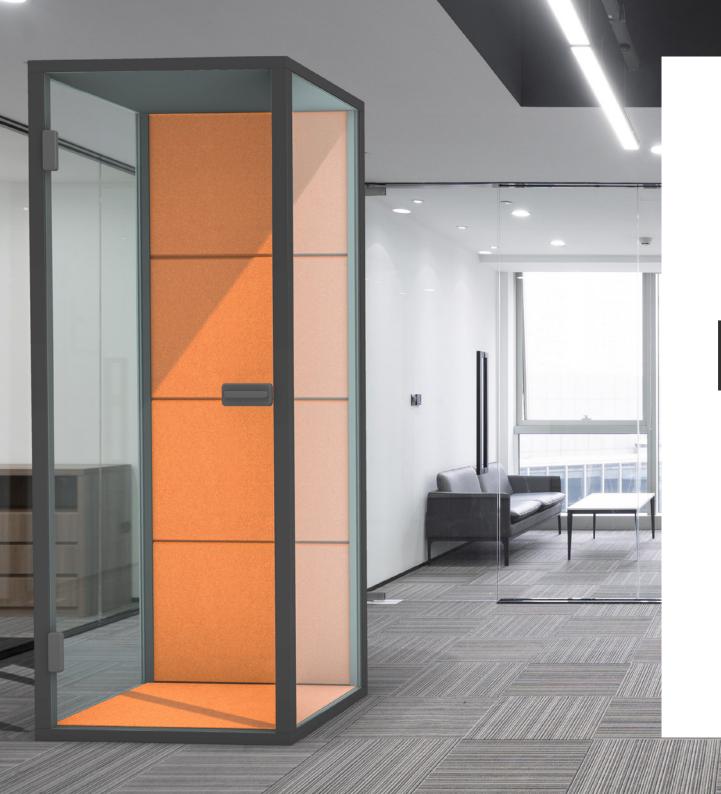

# **PRIMA**

Audiometric Booth

The new **PRIMA**audiometric booth
provides a sense of **space** and **brightness**that is new in the
industry.

**PRIMA** lends itself well to audioprosthesis studios as it is small in size but with large glass surfaces it is perfect for ensuring **functionality** and **space management**.

In size 1000x1040xh2250 mm **PRIMA** is equipped with **3 glazed areas**, giving **space** and **brightness** to the room.

## **Customise** your **Cabin.**

With **SUONOSOFT** sound absorber panels you have the opportunity to make your new telephone booth **unique**. You choose the **color**.