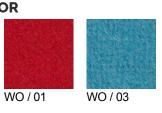

faces to ensure a high level of hygiene
- > Metal frame in your choice of **RAL colour**
- > Internal power socket
- > Panel with No. 6 jack-jack sockets for connection audiometer
- > Adjustable feet for stability even on uneven floors
- > Door with lever handle

#### **OPTIONAL FEATURES**

- → LED lighting system
- > Silenced ventilation system
- > External audiometer table
- > Internal shelf

#### **DIMENSIONS - WEIGHT**

Height 2250 mm

Length 1040 mm

Depth 1000 mm

Weight 300 kg

#### **ELECTRICAL SYSTEM**

**Sockets** 1 \* 230V

**USB connections 1**\

Power cable 2m

## **Customise** your **Cabin.**

With **SUONOSOFT** sound absorber panels you have the opportunity to make your new telephone booth **unique**. You choose the **color**.

#### Suonosoft Panels

#### **MELANGE**









rcle 70 Circle 70 cm Ø 50 c

#### RAL colour rear wall



### Interior carpet colour



Special requests for shapes, fabric colours and cabin structure are to be quoted extra.





#### MARVINACUSTICA S.r.I.

Via Lago di Tovel, 10 36015 Schio (VI) Italy T +39 0445 575669 info@marvinacustica.it

www.marvinacustica.it