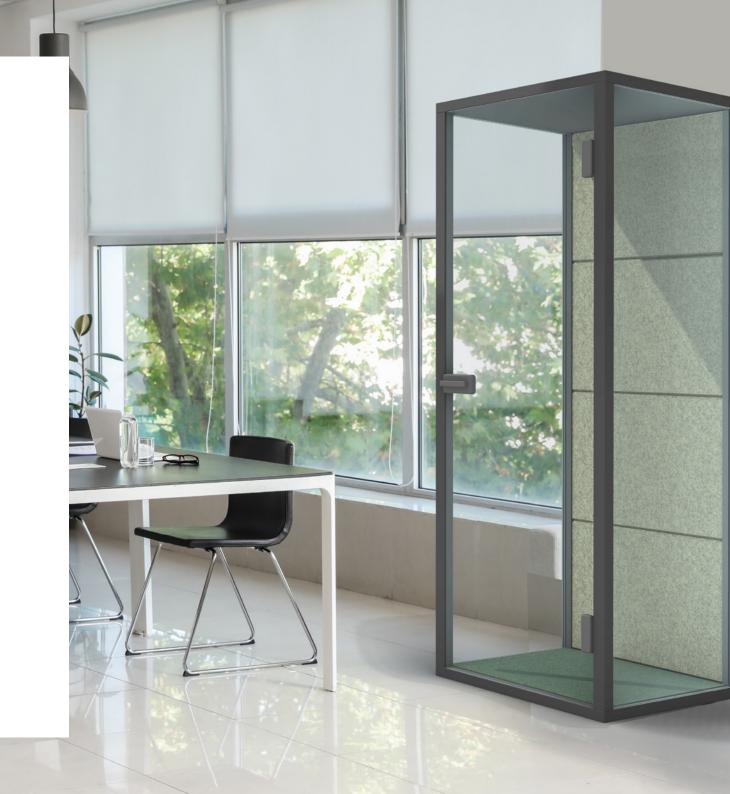

# **PRIMA**

Audiometric Booth

The new **PRIMA**audiometric booth
provides a sense of **space** and **brightness**that is new in the
industry.

**PRIMA** lends itself well to audioprosthesis studios as it is small in size but with large glass surfaces it is perfect for ensuring **functionality** and **space management**.

In size 1000x1040xh2250 mm **PRIMA** is equipped with **3 glazed areas**, giving **space** and **brightness** to the room.